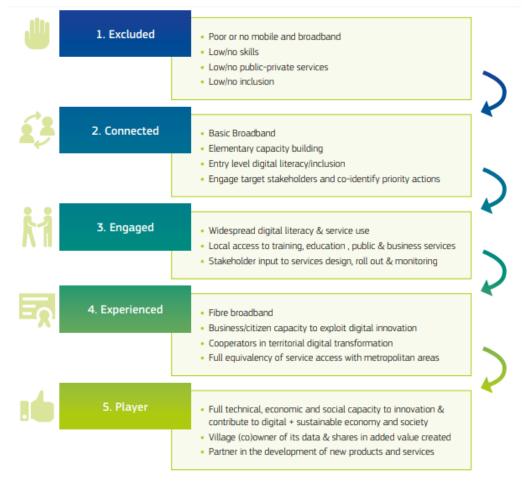

# Digital transformation example: Lormes, France

Image from 'Smart Villages and Rural Transformation' working document from the European Network for Rural Development fundend by the European Commission